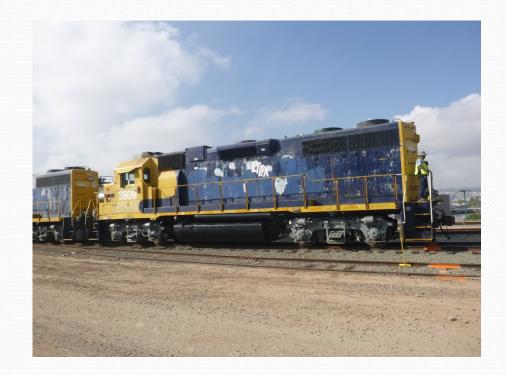

### **Maximum Grant Funding**

| Equipment Type                | Project                   | Max Grant Funding*     |
|-------------------------------|---------------------------|------------------------|
| Marine Vessels                | Repower                   | 85% of eligible costs  |
| Locomotives                   | Repower or<br>Replacement | 85% of eligible costs  |
| Zero-emission School<br>Buses | Replacement               | 100% of eligible costs |
| Public School Projects        | *                         | 100% of eligible costs |

### **CAFA: Locomotive Eligibility**

- Eligible Tier 4 Project Types
  - Locomotive Replacement
  - Locomotive Engine Repower
  - Head End Power Unit (HEP) Repower