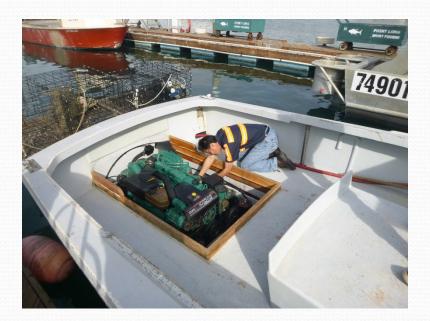

### **Maximum Grant Funding**

| Equipment Type                | Project                   | Max Grant Funding*     |
|-------------------------------|---------------------------|------------------------|
| Marine Vessels                | Repower                   | 85% of eligible costs  |
| Locomotives                   | Repower or<br>Replacement | 85% of eligible costs  |
| Zero-emission School<br>Buses | Replacement               | 100% of eligible costs |
| Public School Projects        | *                         | 100% of eligible costs |

## **CAFA: Marine Engine Repower Eligibility**

- Eligibility
  - Existing engines
    - 25 hp (19 kW) or greater
  - In compliance with Commercial Harbor Craft Regulation (if applicable)
  - New engines must be Tier 3 or Tier 4 diesel marine engine