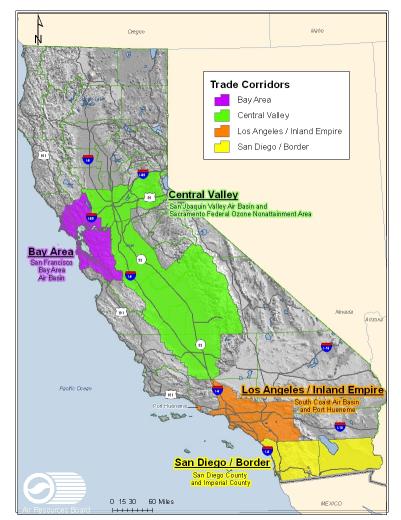

## **GMERP: On-Road Eligibility**

#### **Trade Corridors**

## **GMERP: On-Road Eligibility**

- Replacement Vehicles
  - Meets low NOx standard
    - E.g., CNG, Zero Emission
  - Commit to operate at least:
    - 90% within California and
    - 50% within four trade corridors