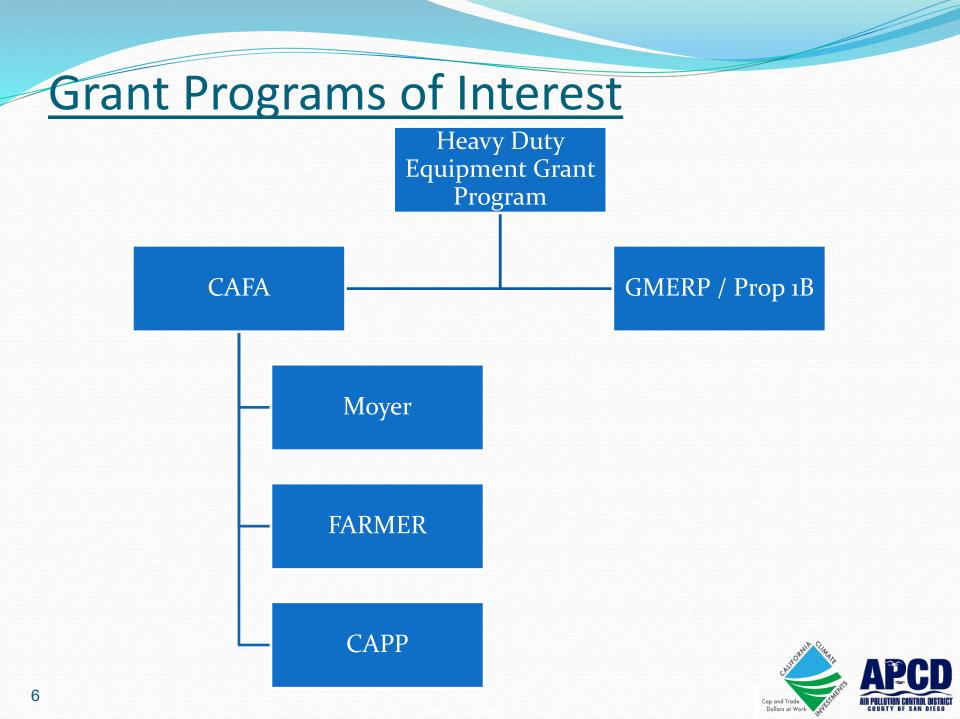

## **Grant Programs of Interest**

- CAFA Clean Air for All
  - Moyer Carl Moyer Program
    - \$5.5M
  - FARMER Funding Agricultural Replacement Measures for Emission Reductions
    - \$0.5M
  - CAPP Community Air Protection Program
    - \$16M
    - Disadvantaged and Low-Income Communities
- GMERP Goods Movement Emission Reduction Program
  - \$4.3M
  - On-road heavy-duty diesel vehicles that move goods over 50% of the time